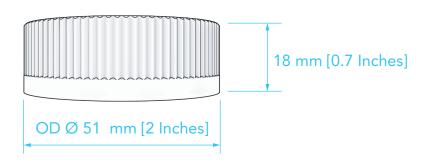

| METRIC                                              |                                     |     | <b>M</b> makerbaus                                       |      |                             |
|-----------------------------------------------------|-------------------------------------|-----|----------------------------------------------------------|------|-----------------------------|
| MATERIAL TYPE                                       | CAP SIZE                            |     | 45/400 Child-Resistant Embossed Push Down & Turn Closure |      |                             |
| Polypropylene (PP)                                  | 45-400                              |     |                                                          |      |                             |
| RATING                                              | Child-Resistant Capable SHAPE ROUND |     |                                                          |      |                             |
|                                                     |                                     |     |                                                          |      |                             |
| DIMENSIONS ARE IN MILLIMETERS US TOLFRANCES +- 1 mm |                                     | IZE | SCALE                                                    |      | WEIGHT                      |
|                                                     |                                     | -   |                                                          | NONE | 0.37 Ounces<br>(10.4 Grams) |